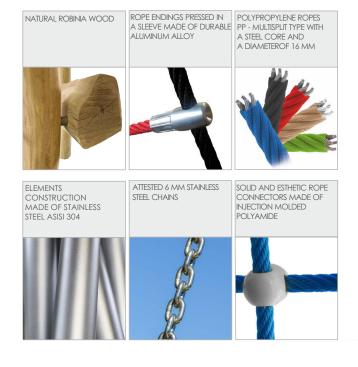

| YES              |
| Age range                                                                                                                        | 3-12             |
| The biggest element                                                                                                              | 500 cm           |
| The heaviest element                                                                                                             | 170 kg           |
| According to EN 1176-1:2017-12 norm, the product requires applying a safety surface according to the product's free fall height. |                  |

Visualisation is for reference only, actual appearance may vary.







8145

## **ROBINIA PLAY**



## MATERIALS: