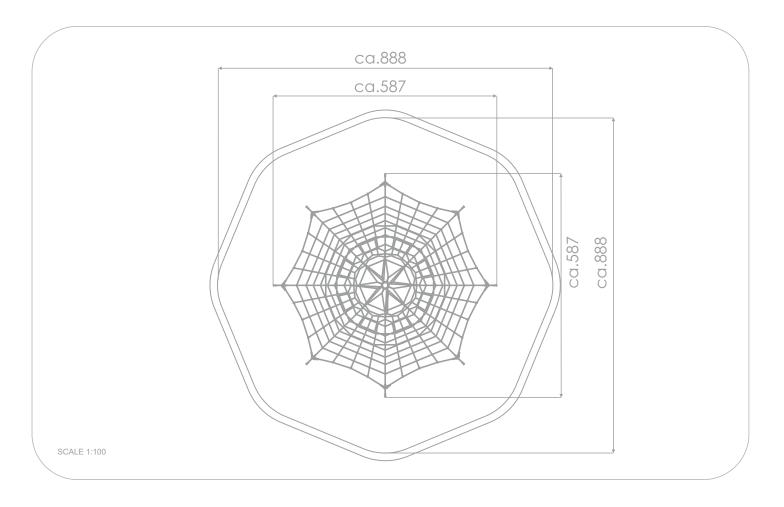

## INFORMATION ABOUT THE PRODUCT

| Dimensions                                                                                                                       | ca. 587 x 587 cm |
|----------------------------------------------------------------------------------------------------------------------------------|------------------|
| Safety zone                                                                                                                      | ca. 888 x 888 cm |
| Overall height                                                                                                                   | ca. 437 cm       |
| Free fall height                                                                                                                 | ca.100 cm        |
| Amount of users                                                                                                                  | 30 persons       |
| Product complies with EN 1176-1:2017-12                                                                                          | YES              |
| Availability of spare parts                                                                                                      | YES              |
| Age range                                                                                                                        | 3-12             |
| The biggest element                                                                                                              | 500 cm           |
| The heaviest element                                                                                                             | 170 kg           |
| According to EN 1176-1:2017-12 norm, the product requires applying a safety surface according to the product's free fall height. |                  |