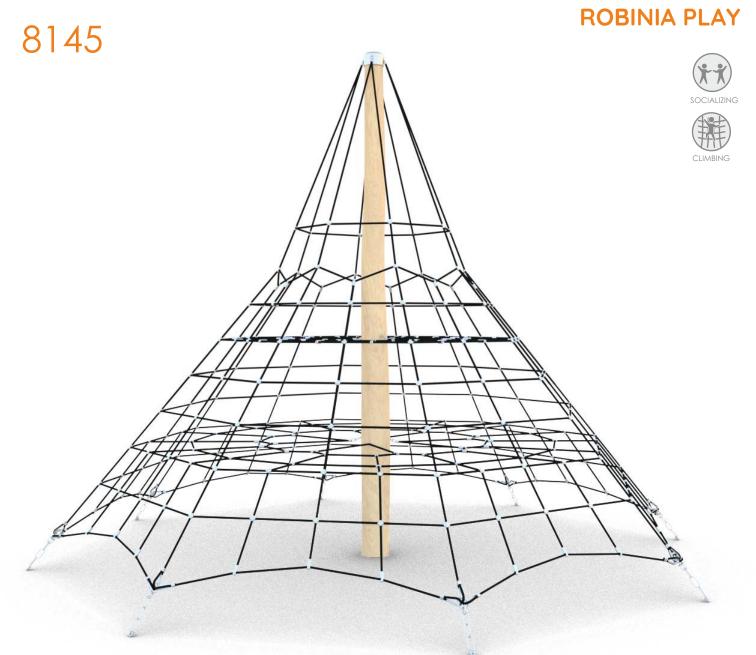

Visualisation is for reference only, actual appearance may vary.

8145

## **ROBINIA PLAY**